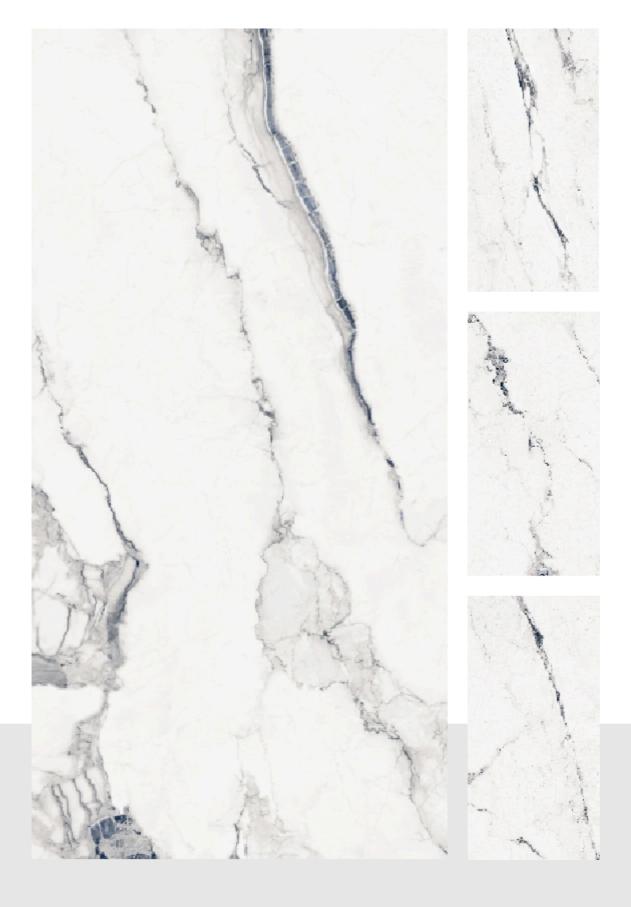

#### 23008

23013
Glazed Vitrified Tiles
600x1200mm | Glossy Finish

23014
Glazed Vitrified Tiles
600x1200mm | Glossy Finish

23017
Glazed Vitrified Tiles
600x1200mm | Glossy Finish