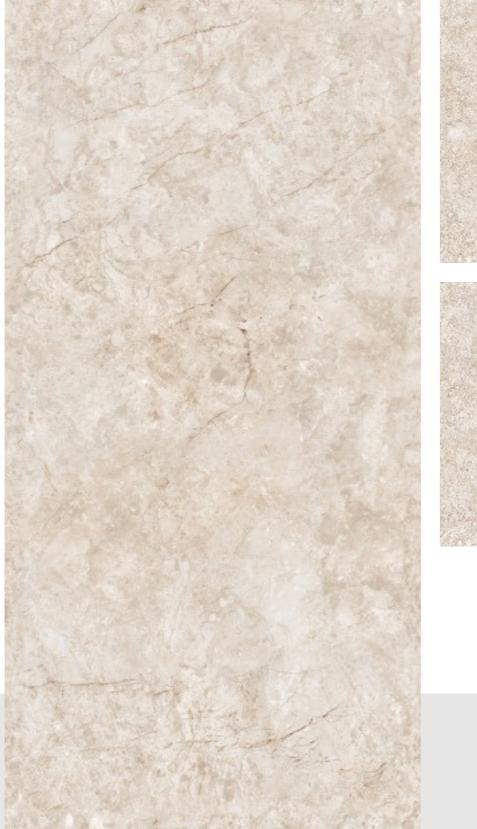

#### 23008

23013
Glazed Vitrified Tiles
600x1200mm | Glossy Finish

23014
Glazed Vitrified Tiles
600x1200mm | Glossy Finish

23017
Glazed Vitrified Tiles
600x1200mm | Glossy Finish