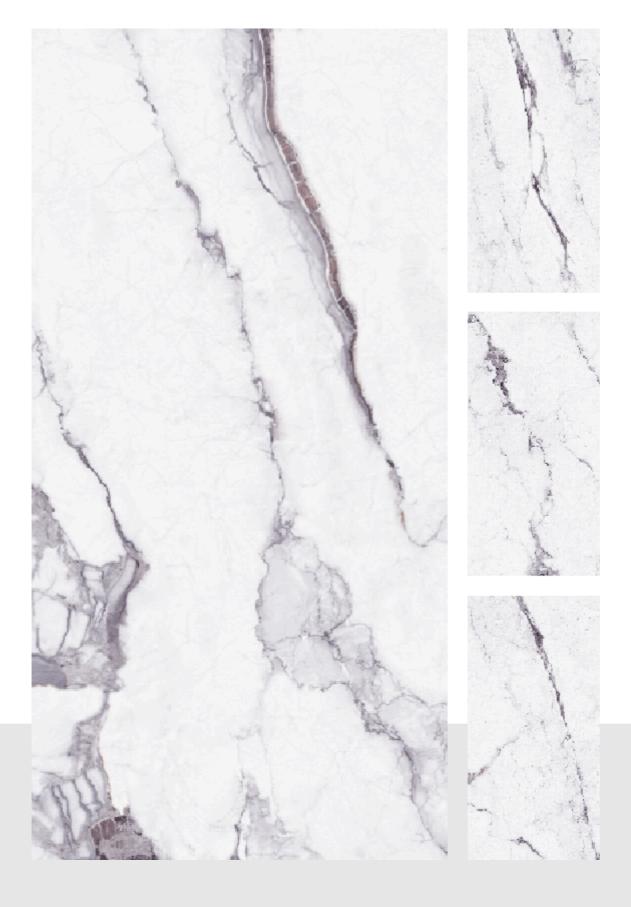

#### 23008

23013
Glazed Vitrified Tiles
600x1200mm | Glossy Finish

23014
Glazed Vitrified Tiles
600x1200mm | Glossy Finish

23017
Glazed Vitrified Tiles
600x1200mm | Glossy Finish