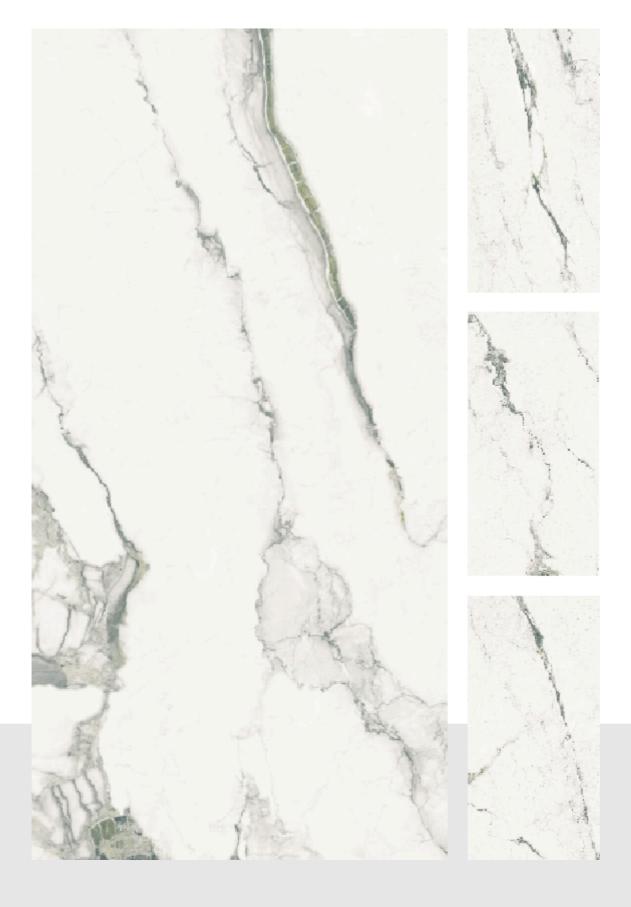

#### 23008

23013
Glazed Vitrified Tiles
600x1200mm | Glossy Finish

23014
Glazed Vitrified Tiles
600x1200mm | Glossy Finish

23017
Glazed Vitrified Tiles
600x1200mm | Glossy Finish